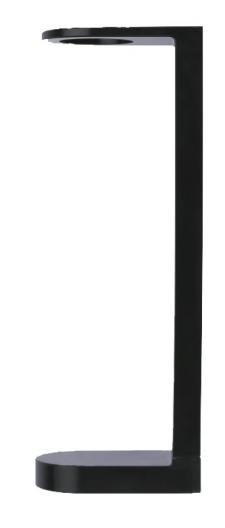

# TYPES OF HOLDERS AVAILABLES:

 $\cdot$  Single holder.

- CARAFES AVAILABLE (5 L):
- $\cdot$  Hand & body soap.
- · Shampoo.
- $\cdot$  Conditioner.
- $\cdot$  Hand & body lotion.

ΡΕΤ

comercial@armony-eu.com · T. (+34) 936 26 88 18 · www.armony-eu.com

#### TECHNICAL SHEET AND ASSEMBLY

Plastic holder with security key:

- Moisture resistant.
- Cannot be tampered with.
- Attachment methods:
  - Screwed to the wall.
  - Fixed with adhesives.