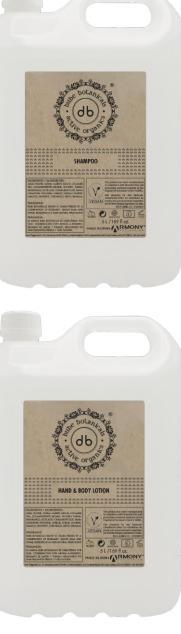

#### BUBE BOTANICALS CARAFES AVAILABLE 5 LITERS:

### BUBE BOTANICALS BRAND:

- Hand & body soap carafe.
- Shampoo carafe.
- Conditioner carafe.
- Hand & body lotion carafe.

C, SB NOT TESTED ON ANIMALS

VEGAN