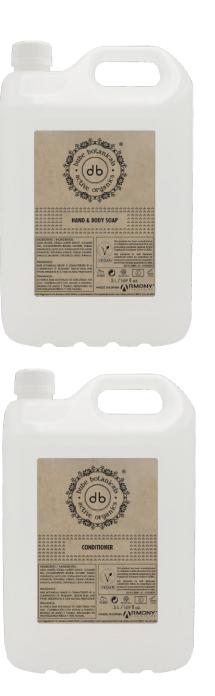

# TYPES OF HOLDERS AVAILABLES:

 $\cdot$  Single holder.

- CARAFES AVAILABLE (5 L):
- $\cdot$  Hand & body soap.
- · Shampoo.
- $\cdot$  Conditioner.
- $\cdot$  Hand & body lotion.

ΡΕΤ

comercial@armony-eu.com · T. (+34) 936 26 88 18 · www.armony-eu.com

#### BUBE BOTANICALS CARAFES AVAILABLE 5 LITERS:

### BUBE BOTANICALS BRAND:

- Hand & body soap carafe.
- Shampoo carafe.
- Conditioner carafe.
- Hand & body lotion carafe.

C, SB NOT TESTED ON ANIMALS

VEGAN