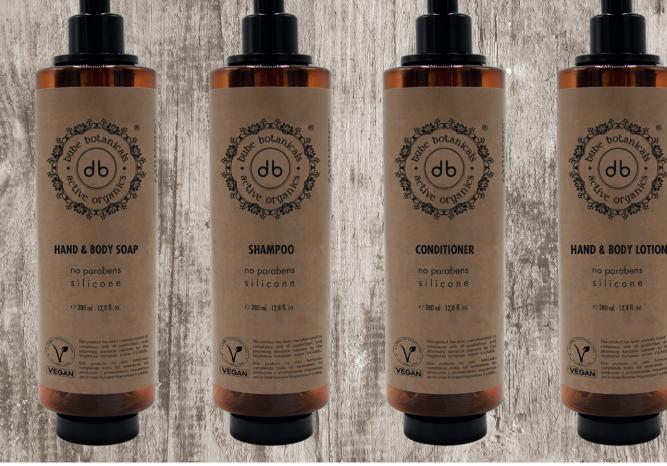

- Vegan product with V-Label certificate.
- Product manufactured in Spain.
- **BUBE BOTANICALS** is characterised by its aroma of rosemary, lemon balm and thyme.
- Methods of use described in four languages.
- Bottle capacity: 380ml / 12,8 fl.oz.
- The bottles are made of PET plastic and are 100% recyclable.
- Instructions for correct recycling detailed on the dispenser label.
- Hermetic system with security key: don't allow bottle stealing or product handling.
- Strong and durable holder.
- **BUBE BOTANICALS** has also bottles of 35ml and soap wrapped in kraft paper.

### BUBE BOTANICALS BRAND:

- Hand & body soap carafe.
- Shampoo carafe.
- Conditioner carafe.
- Hand & body lotion carafe.

C, SB NOT TESTED ON ANIMALS

VEGAN