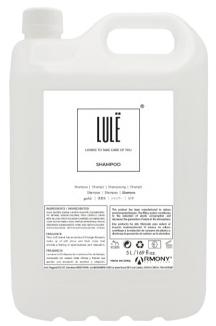

#### CARAFES AVAILABLE (5 L):

- · Hand & body soap.
- · Bath gel & shampoo.
- · Shampoo.
- $\cdot$  Hand & body lotion.

# **LULË CARAFES AVAILABLE 5 LITERS:**

- · Hand & body soap carafe.
- Bath gel & shampoo carafe.
- · Shampoo carafe.
- · Hand & body lotion carafe.