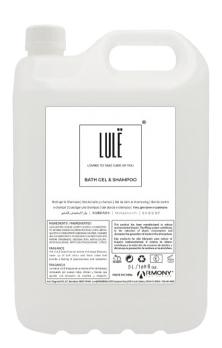

#### CARAFES AVAILABLE (5 L):

- · Hand & body soap.
- · Bath gel & shampoo.
- · Shampoo.
- $\cdot$  Hand & body lotion.

# **LULË CARAFES AVAILABLE 5 LITERS:**

- · Hand & body soap carafe.
- Bath gel & shampoo carafe.
- · Shampoo carafe.
- · Hand & body lotion carafe.