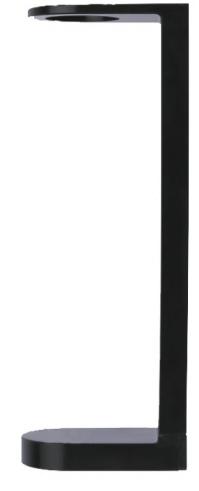

#### TYPES OF HOLDERS AVAILABLES:

 $\cdot \ \mathsf{Single} \ \mathsf{holder}.$ 

## Plastic holder with security key:

- Moisture resistant.
- Cannot be tampered with.
- Attachment methods:
  - Screwed to the wall.
  - Fixed with adhesives.