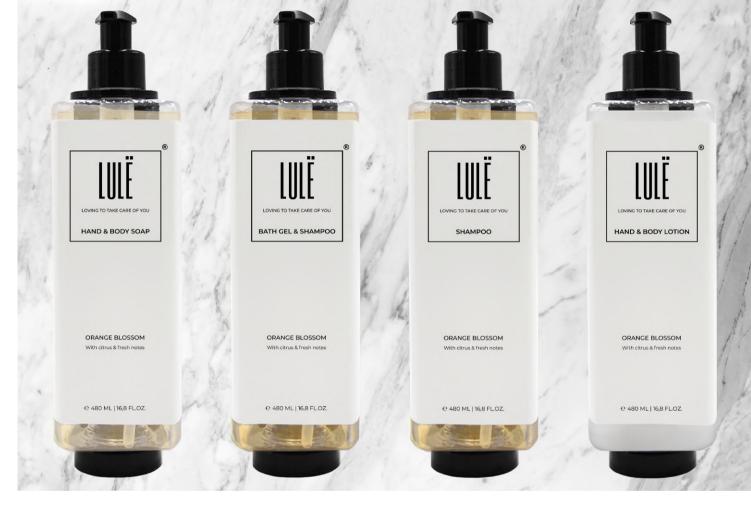

LULË brand has a modern and minimalist design that provides sensations of light, order and cleanliness in any room. The fragrance of this collection, Orange Blossom, is made up of citrus notes together with sweet and soft nuances, which provide a feeling of spaciousness and relaxation.

- LULË dispensers have a fresh and clean fragrance of Orange Blossom.
- Product description on the side of the label translated into eleven different languages.
- · Bottle capacity: 480ml / 16,8 fl.oz.
- The bottles are made of PET plastic and are 100% recyclable.
- Instructions for proper recycling detailed on the label.
- Strong and longlasting holder.
- Hermetic system with security key: does not allow the manipulation of the product nor the bottle theft.
- LULË brand also has 30ml tubes and a 15g bar of soap wrapped in recycled paper.

#### CARAFES AVAILABLE (5 L):

- · Hand & body soap.
- · Bath gel & shampoo.
- · Shampoo.
- $\cdot$  Hand & body lotion.

# **LULË CARAFES AVAILABLE 5 LITERS:**

- · Hand & body soap carafe.
- Bath gel & shampoo carafe.
- · Shampoo carafe.
- · Hand & body lotion carafe.