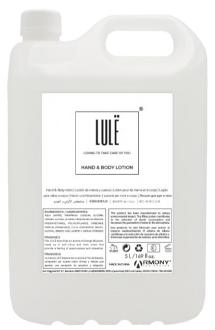

#### CARAFES AVAILABLE (5 L):

- · Hand & body soap.
- · Bath gel & shampoo.
- · Shampoo.
- $\cdot$  Hand & body lotion.

# **LULË CARAFES AVAILABLE 5 LITERS:**

- · Hand & body soap carafe.
- Bath gel & shampoo carafe.
- · Shampoo carafe.
- · Hand & body lotion carafe.