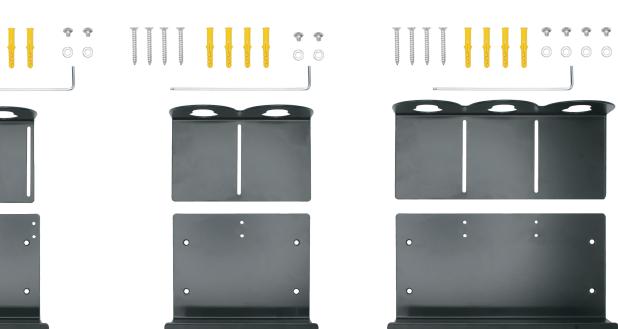

### TYPES OF HOLDERS AVAILABLES:

- $\cdot$  Single holder.
- $\cdot$  Double holder.
- $\cdot$  Triple holder.

# **TECHNICAL SHEET AND ASSEMBLY**

Black matt metal bracket with security key:

- Moisture resistant.
- Cannot be tampered with.
- Screwed to the wall.
- Single holder: four anchorage points.
- Doble holder: four anchorage points.
- Triple holder: four anchorage points.

## Method of use:

- 1 Anchor the holder to the wall.
- 2 Introduce the security key into the slot and turn it to the left until the upper part of the holder can be moved.
- 3 Introduce the neck of the bottles into the slot located at the top of the holder and place the bottles in the desired order.
- 4 Place the upper part of the holder back to the right position.
- 5 Introduce the security key into the slot and turn it clockwise until the upper part of the holder is fixed and locked.