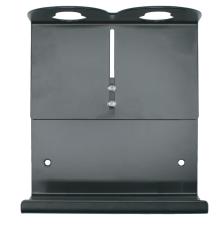

### TYPES OF HOLDERS AVAILABLES:

- $\cdot$  Single holder.
- $\cdot$  Double holder.
- $\cdot$  Triple holder.

# **TECHNICAL SHEET AND ASSEMBLY**

Black matt metal bracket with security key:

- Moisture resistant.
- Cannot be tampered with.
- Screwed to the wall.
- Single holder: four anchorage points.
- Doble holder: four anchorage points.
- Triple holder: four anchorage points.