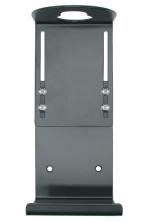

### TYPES OF HOLDERS AVAILABLES:

- $\cdot$  Single holder.
- $\cdot$  Double holder.
- $\cdot$  Triple holder.

# **TECHNICAL SHEET AND ASSEMBLY**

Black matt metal bracket with security key:

- Moisture resistant.
- Cannot be tampered with.
- Screwed to the wall.
- Single holder: four anchorage points.
- Doble holder: four anchorage points.
- Triple holder: four anchorage points.