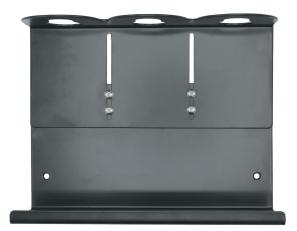

### TYPES OF HOLDERS AVAILABLES:

- $\cdot$  Single holder.
- $\cdot$  Double holder.
- $\cdot$  Triple holder.

# **TECHNICAL SHEET AND ASSEMBLY**

Black matt metal bracket with security key:

- Moisture resistant.
- Cannot be tampered with.
- Screwed to the wall.
- Single holder: four anchorage points.
- Doble holder: four anchorage points.
- Triple holder: four anchorage points.