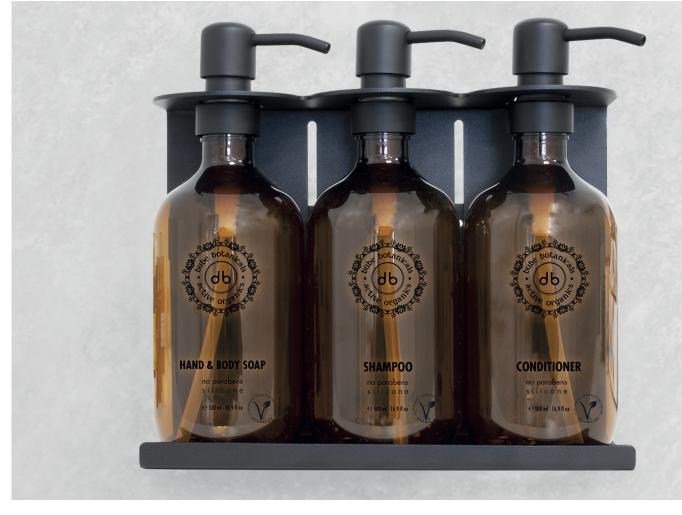

### TYPES OF HOLDERS AVAILABLES:

- $\cdot$  Single holder.
- $\cdot$  Double holder.
- $\cdot$  Triple holder.

# **TECHNICAL SHEET AND ASSEMBLY**

Black matt metal bracket with security key:

- Moisture resistant.
- Cannot be tampered with.
- Screwed to the wall.
- Single holder: four anchorage points.
- Doble holder: four anchorage points.
- Triple holder: four anchorage points.

## Method of use:

- 1 Anchor the holder to the wall.
- 2 Introduce the security key into the slot and turn it to the left until the upper part of the holder can be moved.
- 3 Introduce the neck of the bottles into the slot located at the top of the holder and place the bottles in the desired order.
- 4 Place the upper part of the holder back to the right position.
- 5 Introduce the security key into the slot and turn it clockwise until the upper part of the holder is fixed and locked.