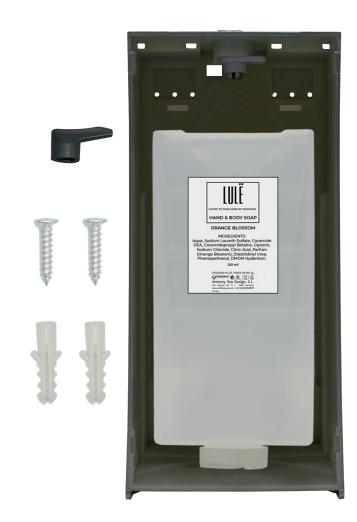

#### **TECHNICAL SHEET AND ASSEMBLY**

Plastic dispenser/holder with security key:

- Moisture resistant.
- Cannot be tampered with.
- Screwed to the wall.
- · Holder: two anchorage points.

#### Method of use:

- 1 Anchor the holder to the wall.
- 2 Introduce the security key into the slot located on the top of the holder and turn it ninety degrees to the left.
- 3 Remove the cover plate of the Push system.
- 4 Replace the bottle inside.
- 5 Replace the cover plate of the Push system.
- 6 Introduce the security key into the slot on the top of the holder and turn it ninety degrees to the right to lock the dispenser again.