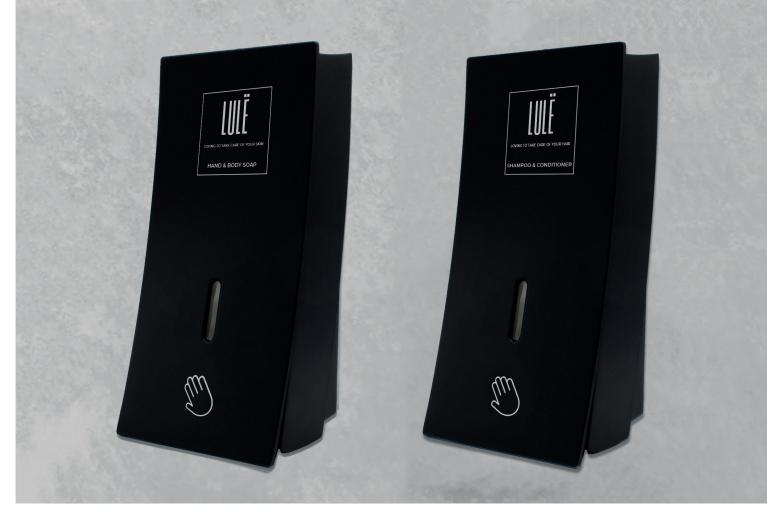

# LULË BOTTLES AVAILABLE

## LULË REPLACEABLE 325ml bottles:

- · Hand & Body soap.
- · Shampoo & Conditioner.

**LULË** has a modern, minimalist and functional design. Easy to use, with just one PUSH we will obtain a soft and fresh orange blossom fragrance. Works with replaceable bottles.

- Push system easy to use.
- LULË has a fresh Orange Blossom scent.
- Tough and long-lasting dispenser.
- Hermetic system: don't allow stealing bottles or product handling.
- Easy to clean and easy maintenance.
- Replaceable bottles system.
- LULË replaceable bottles: 325ml / 10.98 fl.oz.
- Replaceable bottles are made of PET plastic and are 100% recyclable.