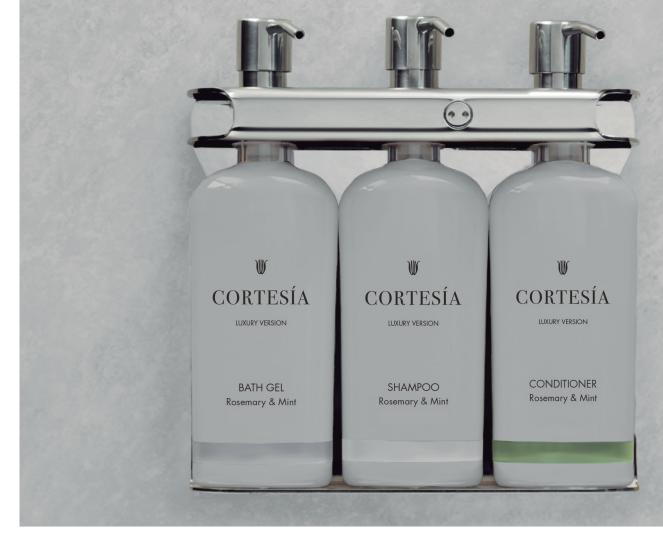

## CORTESÍA

**CORTESÍA** has been created for the most demanding customers. Its high quality dispensers make design and sustainability compatible.

- The aesthetic and the delicious fragrance of rosemary and mint makes **CORTESÍA** a perfect collection for men and women.
- Tough and long-lasting holder.
- Hermetic system: don't allow stealing or product handling.
- Bottle capacity: 266ml / 9 fl.oz.
- Bottles are made of PET plastic and are 100% recyclable.
- **CORTESÍA** collection has also available small bottles and stonepaper accessories.

#### TYPES OF HOLDERS AVAILABLES:

- · Single holder.
- $\cdot \ \mathsf{Double} \ \mathsf{holder}.$
- · Triple holder.

## Stainless steel holder with security key:

- Moisture resistant.
- Cannot be tampered with.
- Screwed to the wall.
- Single holder: four anchorage points.
- Doble holder: four anchorage points.
- Triple holder: four anchorage points.