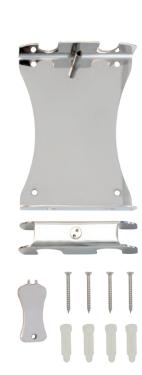

### **TECHNICAL SHEET AND ASSEMBLY**

## Stainless steel holder with security key:

- Moisture resistant.
- Cannot be tampered with.
- Screwed to the wall.
- Single holder: four anchorage points.
- Doble holder: four anchorage points.
- Triple holder: four anchorage points.

#### Method of use:

- 1 Anchor the holder to the wall.
- 2 Introduce the security key into the slot and turn it ninety degrees to the left.
- 3 Remove the metal trim.
- 4 Place the neck of the bottles in the groove of the holder in the desired order.
- 5 Replace the bottle holder.
- 6 Introduce the security key in the slot and turn it ninety degrees to the right to lock the holder.