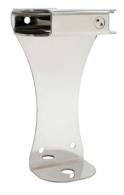

### **TECHNICAL SHEET AND ASSEMBLY**

## Stainless steel holder with security key:

- Moisture resistant.
- Cannot be tampered with.
- Screwed to the wall.
- Single holder: four anchorage points.
- Doble holder: four anchorage points.
- Triple holder: four anchorage points.