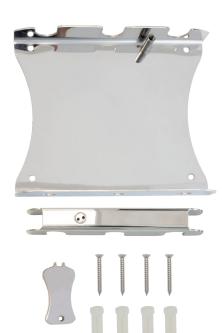

## Stainless steel holder with security key:

- Moisture resistant.
- Cannot be tampered with.
- Screwed to the wall.
- Single holder: four anchorage points.
- Doble holder: four anchorage points.
- Triple holder: four anchorage points.

#### Method of use:

- 1 Anchor the holder to the wall.
- 2 Introduce the security key into the slot and turn it ninety degrees to the left.
- 3 Remove the metal trim.
- 4 Place the neck of the bottles in the groove of the holder in the desired order.
- 5 Replace the bottle holder.
- 6 Introduce the security key in the slot and turn it ninety degrees to the right to lock the holder.