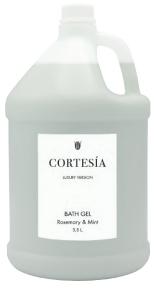

## **CORTESÍA GALLONS AVAILABLE:**

## CORTESÍA 3,8 Liters:

- Bath gel.
- · Shampoo.
- · Shampoo & conditioner.
- · Conditioner.
- · Body milk.
- · Hand wash soap.

CORTESÍA

LUXURY VERSION

HAND WASH

Rosemary & Mint 3.8 L

CORTESÍA

SHAMPOO & CONDITIONER Rosemary & Mint 3,8 L.