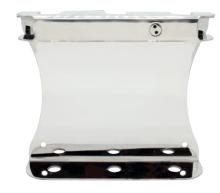

## Stainless steel holder with security key:

- Moisture resistant.
- Cannot be tampered with.
- Screwed to the wall.
- Single holder: four anchorage points.
- Doble holder: four anchorage points.
- Triple holder: four anchorage points.

#### Method of use:

- 1 Anchor the holder to the wall.
- 2 Introduce the security key into the slot and turn it ninety degrees to the left.
- 3 Remove the metal trim.
- 4 Place the neck of the bottles in the groove of the holder in the desired order.
- 5 Replace the bottle holder.
- 6 Introduce the security key in the slot and turn it ninety degrees to the right to lock the holder.