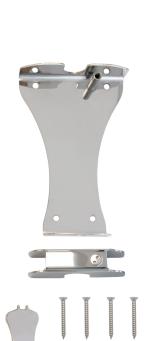

### **TECHNICAL SHEET AND ASSEMBLY**

## Stainless steel holder with security key:

- Moisture resistant.
- Cannot be tampered with.
- Screwed to the wall.
- Single holder: four anchorage points.
- Doble holder: four anchorage points.
- Triple holder: four anchorage points.

#### Method of use:

- 1 Anchor the holder to the wall.
- 2 Introduce the security key into the slot and turn it ninety degrees to the left.
- 3 Remove the metal trim.
- 4 Place the neck of the bottles in the groove of the holder in the desired order.
- 5 Replace the bottle holder.
- 6 Introduce the security key in the slot and turn it ninety degrees to the right to lock the holder.