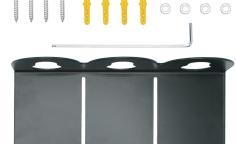

# **TECHNICAL SHEET AND ASSEMBLY**

Black matt metal bracket with security key:

- Moisture resistant.
- Cannot be tampered with.
- Screwed to the wall.
- Single holder: four anchorage points.
- Doble holder: four anchorage points.
- Triple holder: four anchorage points.

## Method of use:

- 1 Anchor the holder to the wall.
- 2 Introduce the security key into the slot and turn it to the left until the upper part of the holder can be moved.
- 3 Introduce the neck of the bottles into the slot located at the top of the holder and place the bottles in the desired order.
- 4 Place the upper part of the holder back to the right position.
- 5 Introduce the security key into the slot and turn it clockwise until the upper part of the holder is fixed and locked.