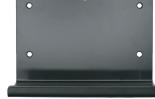

# **TECHNICAL SHEET AND ASSEMBLY**

Black matt metal bracket with security key:

- Moisture resistant.
- Cannot be tampered with.
- Screwed to the wall.
- Single holder: four anchorage points.
- Doble holder: four anchorage points.
- Triple holder: four anchorage points.