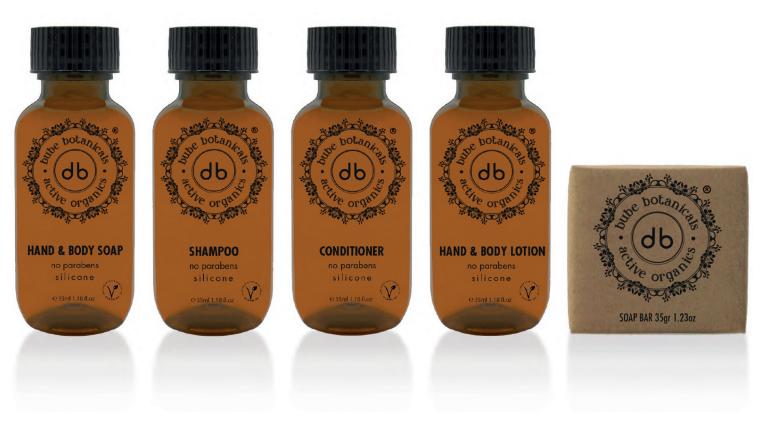

## **BUBE BOTANICALS COSMETICS**

• Pet bottles:

Hand & body soap (1.18 fl.oz /35ml) Shampoo (1.18 fl.oz /35ml) Conditioner (1.01 fl.oz /30ml) Hand & body lotion (1.01 fl.oz /30ml)

• Kraft paper-wrapped embroidered soap (1.23 oz /35gr)