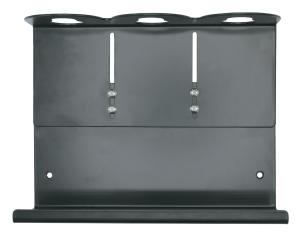

#### TYPES OF HOLDERS AVAILABLES:

- $\cdot$  Single holder.
- $\cdot$  Double holder.
- $\cdot$  Triple holder.

# **TECHNICAL SHEET AND ASSEMBLY**

Black matt metal bracket with security key:

- Moisture resistant.
- Cannot be tampered with.
- Screwed to the wall.
- Single holder: four anchorage points.
- Doble holder: four anchorage points.
- Triple holder: four anchorage points.