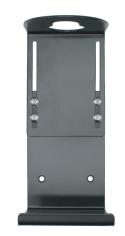

# **TECHNICAL SHEET AND ASSEMBLY**

Black matt metal bracket with security key:

- Moisture resistant.
- Cannot be tampered with.
- Screwed to the wall.
- Single holder: four anchorage points.
- Doble holder: four anchorage points.
- Triple holder: four anchorage points.

## Method of use:

- 1 Anchor the holder to the wall.
- 2 Introduce the security key into the slot and turn it to the left until the upper part of the holder can be moved.
- 3 Introduce the neck of the bottles into the slot located at the top of the holder and place the bottles in the desired order.
- 4 Place the upper part of the holder back to the right position.
- 5 Introduce the security key into the slot and turn it clockwise until the upper part of the holder is fixed and locked.