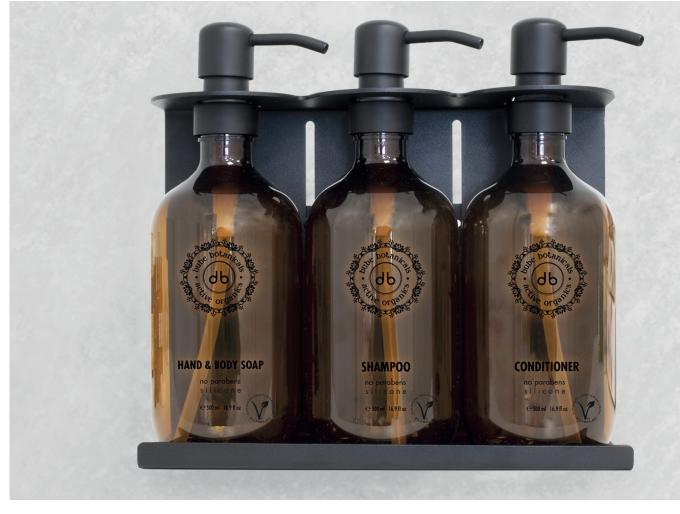

- Vegan product, V-Label certificate.
- **BUBE BOTANICALS** are characterised by their aroma of rosemary, lemon balm and thyme.
- Tough and long-lasting holder.
- Hermetic system: don't allow stealing or product handling.
- Bottle capacity: 16.9 fl.oz / 500ml
- Bottles are made of PET plastic and are 100% recyclable.

#### TYPES OF HOLDERS AVAILABLES:

- $\cdot$  Single holder.
- $\cdot$  Double holder.
- $\cdot$  Triple holder.