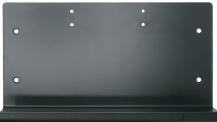

# **TECHNICAL SHEET AND ASSEMBLY**

Black matt metal bracket with security key:

- Moisture resistant.
- Cannot be tampered with.
- Screwed to the wall.
- Single holder: four anchorage points.
- Doble holder: four anchorage points.
- Triple holder: four anchorage points.