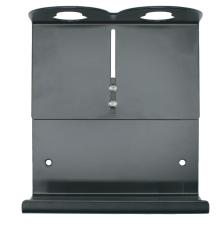

#### TYPES OF HOLDERS AVAILABLES:

- $\cdot$  Single holder.
- $\cdot$  Double holder.
- $\cdot$  Triple holder.

# **TECHNICAL SHEET AND ASSEMBLY**

Black matt metal bracket with security key:

- Moisture resistant.
- Cannot be tampered with.
- Screwed to the wall.
- Single holder: four anchorage points.
- Doble holder: four anchorage points.
- Triple holder: four anchorage points.