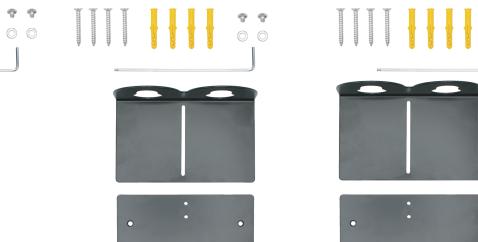

# **TECHNICAL SHEET AND ASSEMBLY**

Black matt metal bracket with security key:

- Moisture resistant.
- Cannot be tampered with.
- Screwed to the wall.
- Single holder: four anchorage points.
- Doble holder: four anchorage points.
- Triple holder: four anchorage points.

## Method of use:

- 1 Anchor the holder to the wall.
- 2 Introduce the security key into the slot and turn it to the left until the upper part of the holder can be moved.
- 3 Introduce the neck of the bottles into the slot located at the top of the holder and place the bottles in the desired order.
- 4 Place the upper part of the holder back to the right position.
- 5 Introduce the security key into the slot and turn it clockwise until the upper part of the holder is fixed and locked.