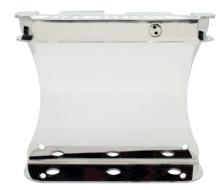

#### TYPES OF AVAILABLE HOLDERS:

- $\cdot$  Single holder
- · Double holder
- $\cdot$  Triple holder

# **TECHNICAL SHEET AND ASSEMBLY**

Stainless steel bracket with security key:

- Moisture resistant.
- Cannot be tampered with.
- Screwed to the wall.
- Single holder: four anchorage points.
- Doble holder: four anchorage points.
- Triple holder: four anchorage points.