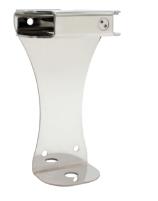

#### TYPES OF AVAILABLE HOLDERS:

- $\cdot$  Single holder
- · Double holder
- $\cdot$  Triple holder

# **TECHNICAL SHEET AND ASSEMBLY**

Stainless steel bracket with security key:

- Moisture resistant.
- Cannot be tampered with.
- Screwed to the wall.
- Single holder: four anchorage points.
- Doble holder: four anchorage points.
- Triple holder: four anchorage points.