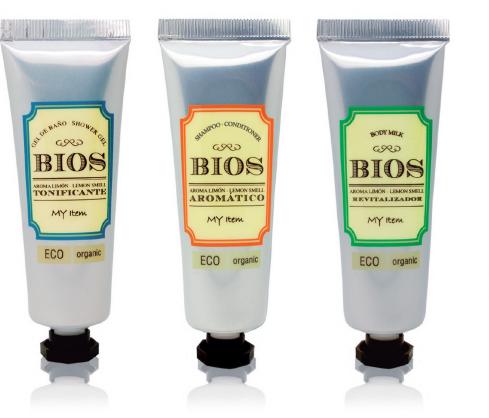

**BIOS** collection -from the Greek word "life"is inspired by the old apothecaries. It is made with aluminium and paper, biodegradable materials that help to preserve the evironment. Cosmetics have a fresh lemon fragrance and include a paper-wrapped soap without plastic.

# **BIOS COSMETICS**

• Aluminium tubes:

Bath Gel (30ml /1.01 fl.oz) Shampoo & Conditioner (30ml /1.01 fl.oz) Body Milk (30ml /1.01 fl.oz)

Paper-Wrapped Soap (15g /0.53 oz)

comercial@armony-eu.com · T. (+34) 936 26 88 18 · www.armony-eu.com