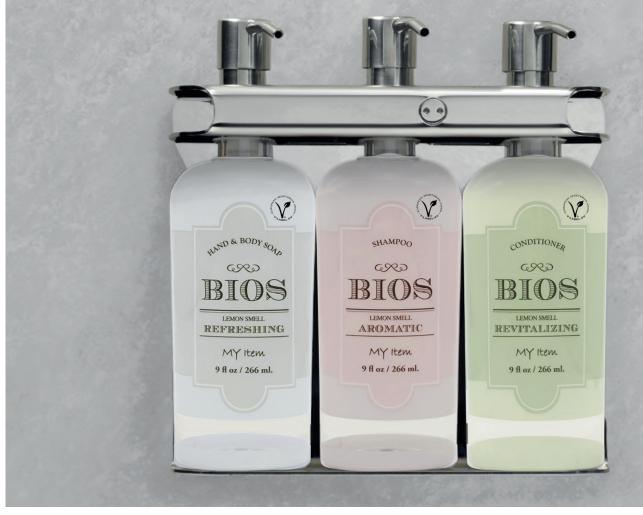

### • V-Label certificate.

- **BIOS** dispensers have a delicate refreshing, aromatic and revitalizing lemon scent for the skin.
- Tough and long-lasting holder.
- Hermetic system: don't allow stealing or product handling.
- Bottle capacity: 266ml / 9 fl.oz.
- Bottles are made of PET plastic and are 100% recyclable.

#### TYPES OF AVAILABLE HOLDERS:

- $\cdot$  Single holder
- · Double holder
- $\cdot$  Triple holder

#### CARAFES AVAILABLES (5L):

- · Hand & body soap
- $\cdot$  Shampoo
- $\cdot$  Conditioner
- $\cdot$  Hand & Body lotion