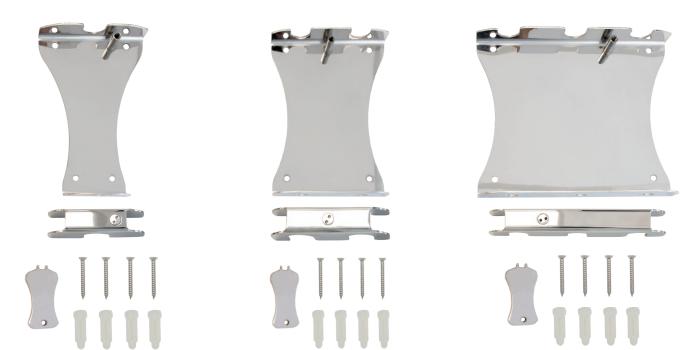

#### TYPES OF AVAILABLE HOLDERS:

- $\cdot$  Single holder
- · Double holder
- $\cdot$  Triple holder

# **TECHNICAL SHEET AND ASSEMBLY**

Stainless steel bracket with security key:

- Moisture resistant.
- Cannot be tampered with.
- Screwed to the wall.
- Single holder: four anchorage points.
- Doble holder: four anchorage points.
- Triple holder: four anchorage points.

#### Method of use:

- 1 Anchor the holder to the wall.
- 2 Introduce the security key into the slot and turn it ninety degrees to the left.
- 3 Remove the metal trim.
- 4 Place the neck of the bottles in the groove of the holder in the desired order.
- 5 Replace the bottle holder.
- 6 Introduce the security key in the slot and turn it ninety degrees to the right to lock the holder.