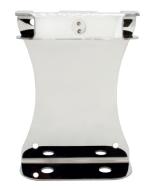

#### TYPES OF AVAILABLE HOLDERS:

- $\cdot$  Single holder
- · Double holder
- $\cdot$  Triple holder

# **TECHNICAL SHEET AND ASSEMBLY**

Stainless steel bracket with security key:

- Moisture resistant.
- Cannot be tampered with.
- Screwed to the wall.
- Single holder: four anchorage points.
- Doble holder: four anchorage points.
- Triple holder: four anchorage points.