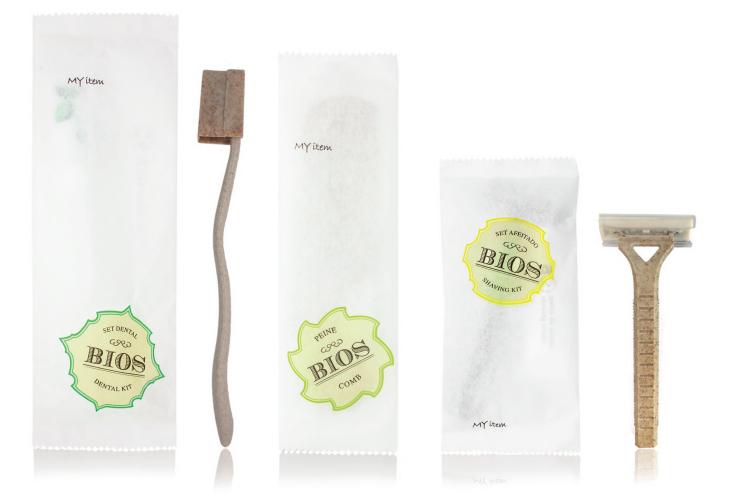

**BIOS** paper flowpacks are the perfect ecological solution. They fit in every establishment thanks to their PSM complements and simple design.

# **BIOS COMPLEMENTS**

Paper flowpacks complements:

- Tissues (3 units).
- $\bullet \, \mathsf{Shoe} \, \mathsf{Cloth}.$
- Shaving Kit (PSM razor + shaving cream 10g).
- Biocompostable Shower Cap.
- Dental Kit (PSM toothbrush + dental
- cream 5g).
- Comb (PSM).